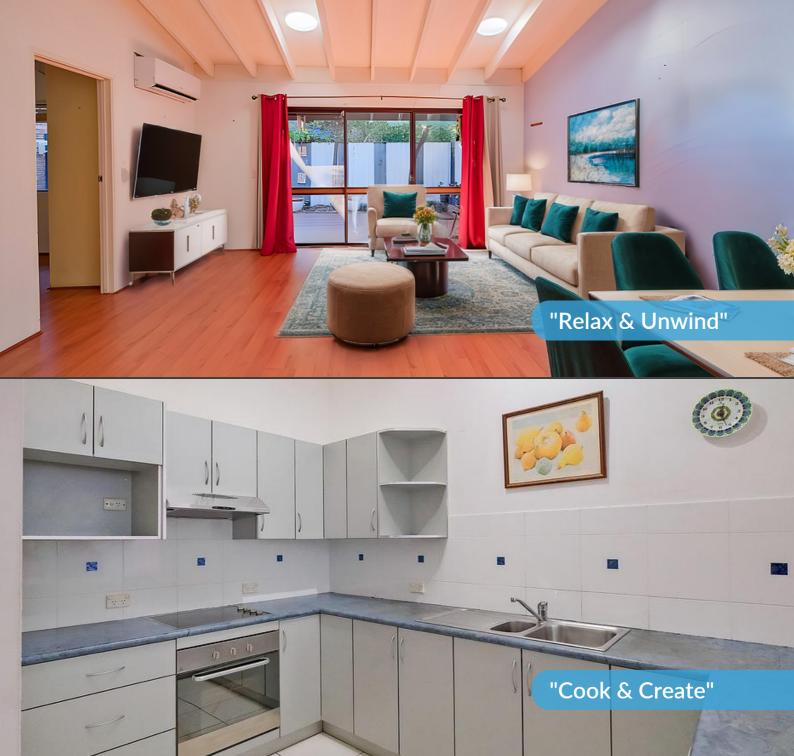

Villa 19 is an absolute gem! Flaunting cathedral ceilings and an open plan living area that seamlessly integrates with your private, outdoor patio. Equipped with a large kitchen, separate laundry, two spacious bedrooms and a two-way bathroom this property has a functional flow.

# **Property Specifications**

- Located on the Prestigious Isle of Capri
- Situated in 'Capri Garden Villas'
- On an Approximately 3-Acre Site
- One of Only 29 Residences
- Ideal Low Maintenance Property
- Cathedral Ceilings in Main Living
- Bright & Airy with Several Skylights
- Large Kitchen with Ample Storage
- Open-Plan Living & Dining Area
- Two Generously Proportioned Bedrooms
- Two-Way Bathroom with Bathtub
- Fully Fenced, Private Alfresco Area
- Access to a Large Resort-Style Pool & BBQ Area
- 7 tecess to a Large Resort Style Fool & BBQ 7
- Low Body Corporate Fees
- Air-Conditioning in Main Living & Fans in Bedrooms
  Separate Laundry
- Single Lockup Garage with Extra Storage Space
- Additional Visitor Parking
- © Opportunity to Modernise & Add Value
- Prime Investment Property Poised for Capital Growth & Long Term Prospects for Development
- 3-Mins to Capri on Via Roma & Sorrento Shops
- 5-Mins to World Class Beaches