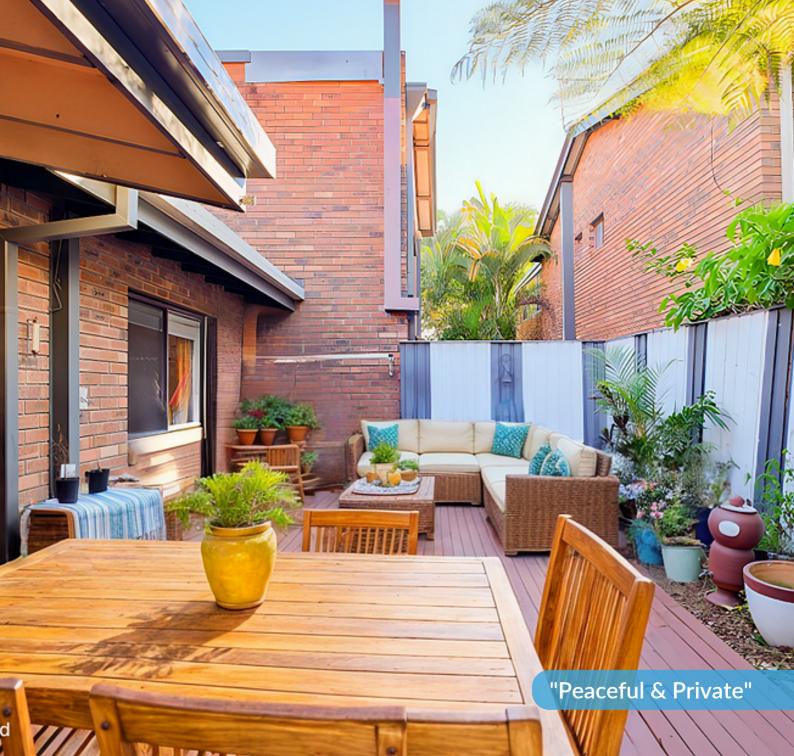

Villa 19 is an absolute gem! Flaunting cathedral ceilings and an open plan living area that seamlessly integrates with your private, outdoor patio. Equipped with a large kitchen, separate laundry, two spacious bedrooms and a two-way bathroom this property has a functional flow.

Plus, with a resort-style pool and BBQ area, lifestyle and leisure are built-in.

Walk three-minutes either direction to Capri on Via Roma and Sorrento Shopping Village or drive five-minutes to the golden sands of the Gold Coast's world-renowned beaches.

# **Property Specifications**

- Located on the Prestigious Isle of Capri
- Situated in 'Capri Garden Villas'
- On an Approximately 3-Acre Site
- One of Only 29 Residences
- Ideal Low Maintenance Property
- Cathedral Ceilings in Main Living
- Bright & Airy with Several Skylights
- Large Kitchen with Ample Storage
- Open-Plan Living & Dining Area
- Two Generously Proportioned Bedrooms
- Two-Way Bathroom with Bathtub
- Fully Fenced, Private Alfresco Area
- Access to a Large Resort-Style Pool & BBQ Area
- 7 tecess to a Large Resort Style Fool & BBQ 7
- Low Body Corporate Fees
- Air-Conditioning in Main Living & Fans in Bedrooms
  Separate Laundry
- Single Lockup Garage with Extra Storage Space
- Additional Visitor Parking
- © Opportunity to Modernise & Add Value
- Prime Investment Property Poised for Capital Growth & Long Term Prospects for Development
- 3-Mins to Capri on Via Roma & Sorrento Shops
- 5-Mins to World Class Beaches