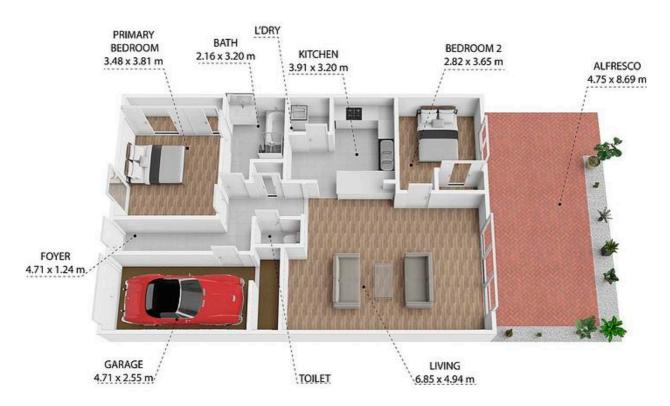

#### 27/103 Salerno Street, Isle of Capri

Price: \$985,000

Traded: 09 Dec 2024

Size: 151m<sup>2</sup>

3 bed, 2 bath, 2 car

19/111 Salerno Street, Surfers Paradise, QLD, 4217 TOTAL APPROX. FLOOR AREA 106 SQ.M

White every strongs has been finish to ensure the accuracy of the floor plan contained here, measurements of doors, windows, opens and any other items are approximate and no responsibility to staten for any error, principles, or misstatement. This plan is for limitatively purposes only and should be used as such by any prosperity purchases.

19/111 Salerno Street, Surfers Paradise

All dimensions are approximate; they are subject to errors and inaccuracies and no liability will be accepted. Plans are shown for marketing purposes only.