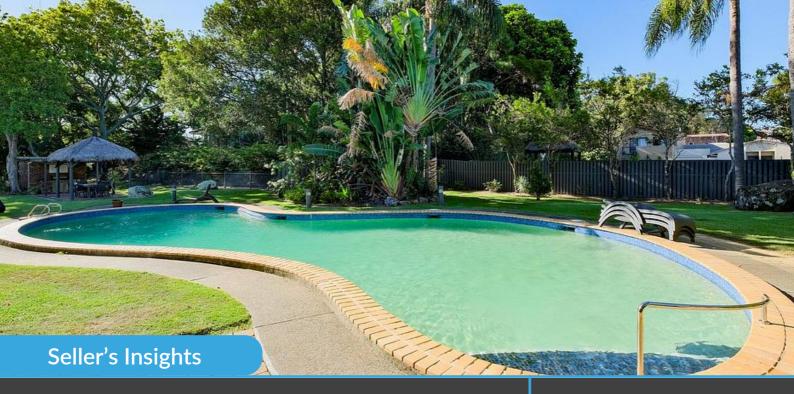

Plus, with a resort-style pool and BBQ area, lifestyle and leisure are built-in.

Walk three-minutes either direction to Capri on Via Roma and Sorrento Shopping Village or drive five-minutes to the golden sands of the Gold Coast's world-renowned beaches.

# **Property Specifications**

- Located on the Prestigious Isle of Capri
- Situated in 'Capri Garden Villas'
- On an Approximately 3-Acre Site
- One of Only 29 Residences
- Ideal Low Maintenance Property
- Cathedral Ceilings in Main Living
- Bright & Airy with Several Skylights
- Large Kitchen with Ample Storage
- Open-Plan Living & Dining Area
- Two Generously Proportioned Bedrooms
- Two-Way Bathroom with Bathtub
- Fully Fenced, Private Alfresco Area
- Access to a Large Resort-Style Pool & BBQ Area
- 7 tecess to a Large Resort Style Fool & BBQ 7
- Low Body Corporate Fees
- Air-Conditioning in Main Living & Fans in Bedrooms
  Separate Laundry
- Single Lockup Garage with Extra Storage Space
- Additional Visitor Parking
- © Opportunity to Modernise & Add Value
- Prime Investment Property Poised for Capital Growth & Long Term Prospects for Development
- 3-Mins to Capri on Via Roma & Sorrento Shops
- 5-Mins to World Class Beaches