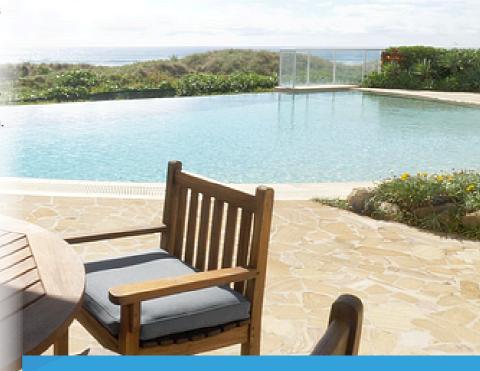

## **Property Specifications**

- 'Absolute Beachfront' Ground Floor Apartment
- The Iconic 'Beaches' Residents Only Building
- Positioned Between Broadbeach and Surfers Paradise
- Perfect Coastal Perspective
- Never to be Built Out
- Private Security Entrance
- Ducted Air-Conditioning & Intercom
- Three Spacious Bedrooms
- Two-and-a-Half Bathrooms
- Separate Laundry
- Bright & Airy Open Plan Living Areas
- Large Granite Kitchen & Separate Dining Area
- Exclusive, Wraparound Poolside Terrace & Garden Area
- Separate, Second Low-Maintenance Patio
- Resort Style Infinity Pool, Spa & BBQ Area Overlooking the Pacific Ocean, with Direct Beach Access
- Facilities Including a Gym & Steam Room
- Secure Carpark & Large Lockup Storage
- Pet Friendly
- Minutes to Pacific Fair, The Star Casino, Broadbeach's Dining Precinct & Close to Leading Private Schools
- 200m to Northcliffe Surf Club
- 1km to Surfers Paradise Esplanade

"You will love entertaining family and friends here! Beyond your impressive wraparound terrace, the entire 'resort style' pool area and Pacific Ocean are an extension of your living area."

"There is a great sense of pride in the building amongst the owners. The entire building and grounds are always beautifully presented, it would have to be one of the best managed buildings on the Gold Coast!"