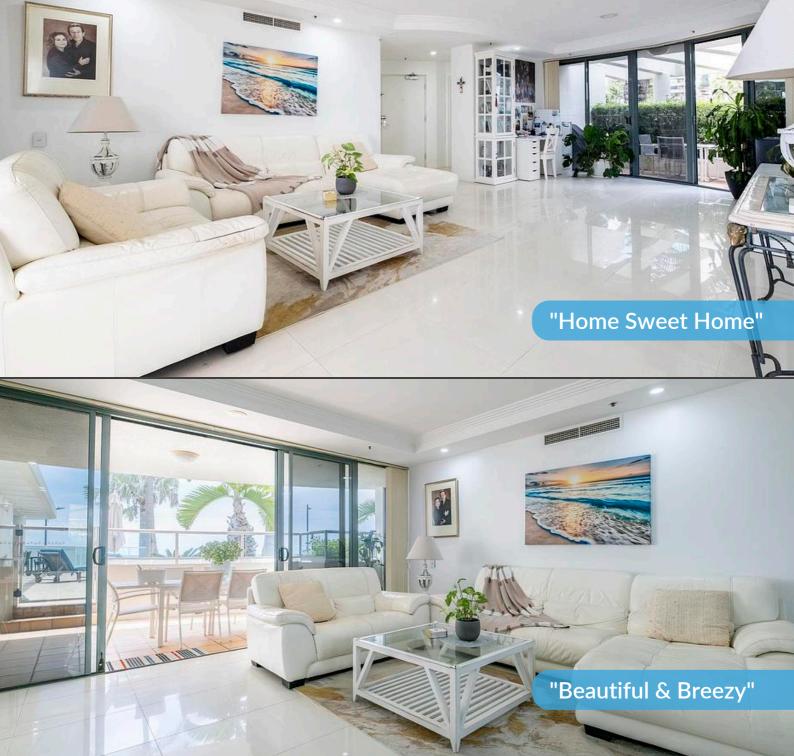

'Beaches' is widely regarded as one of the finest buildings on the Gold Coast. A 'residents only' building; there are few that are better managed, better kept or better positioned!

With expansive living spaces that flow effortlessly to your outdoor entertaining areas, this home is designed for those who seek both elegance and a true connection with the ocean. Imagine starting your mornings with breathtaking views, relaxing on your sunlit terrace, or hosting family and friends as the sound of waves creates the perfect backdrop. This residence allows you to enjoy a seamless indoor-outdoor lifestyle, surrounded by the beauty of the Pacific.

## **Property Specifications**

- 'Absolute Beachfront' Ground Floor Apartment
- The Iconic 'Beaches' Residents Only Building
- Positioned Between Broadbeach and Surfers Paradise
- Perfect Coastal Perspective
- Never to be Built Out
- Private Security Entrance
- Ducted Air-Conditioning & Intercom
- Three Spacious Bedrooms
- Two-and-a-Half Bathrooms
- Separate Laundry
- Bright & Airy Open Plan Living Areas
- Large Granite Kitchen & Separate Dining Area
- Exclusive, Wraparound Poolside Terrace & Garden Area
- Separate, Second Low-Maintenance Patio
- Resort Style Infinity Pool, Spa & BBQ Area Overlooking the Pacific Ocean, with Direct Beach Access
- Facilities Including a Gym & Steam Room
- Secure Carpark & Large Lockup Storage
- Pet Friendly
- Minutes to Pacific Fair, The Star Casino, Broadbeach's Dining Precinct & Close to Leading Private Schools
- 200m to Northcliffe Surf Club
- 1km to Surfers Paradise Esplanade