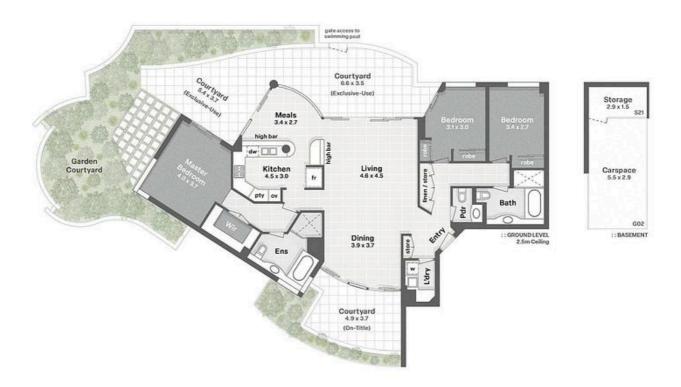

## **Property Specifications**

- 'Absolute Beachfront' Ground Floor Apartment
- The Iconic 'Beaches' Residents Only Building
- Positioned Between Broadbeach and Surfers Paradise
- Perfect Coastal Perspective
- Never to be Built Out
- Private Security Entrance
- Ducted Air-Conditioning & Intercom
- Three Spacious Bedrooms
- Two-and-a-Half Bathrooms
- Separate Laundry
- Bright & Airy Open Plan Living Areas
- Large Granite Kitchen & Separate Dining Area
- Exclusive, Wraparound Poolside Terrace & Garden Area
- Separate, Second Low-Maintenance Patio
- Resort Style Infinity Pool, Spa & BBQ Area Overlooking the Pacific Ocean, with Direct Beach Access
- Facilities Including a Gym & Steam Room
- Secure Carpark & Large Lockup Storage
- Pet Friendly
- Minutes to Pacific Fair, The Star Casino, Broadbeach's Dining Precinct & Close to Leading Private Schools
- 200m to Northcliffe Surf Club
- 1km to Surfers Paradise Esplanade

108/177 Old Burleigh Road, Broadbeach

Price: \$3,578,000 Traded: 24 Jun 2024 3 bed, 2 bath, 2 car

1/13-25 Garfield Terrace, Surfers Paradise

3 🛏 | 2.5 🗳 | 1 👄 | ≋ | ≝

All dimensions are approximate; they are subject to errors and inaccuracies and no liability will be accepted. Plans are shown for marketing purposes only.