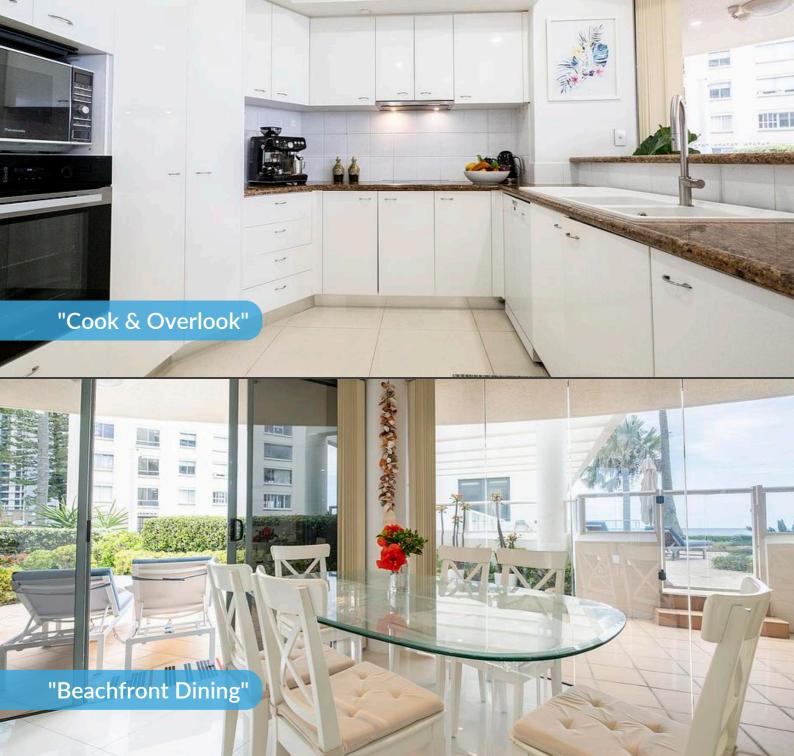

## **Property Specifications**

- 'Absolute Beachfront' Ground Floor Apartment
- The Iconic 'Beaches' Residents Only Building
- Positioned Between Broadbeach and Surfers Paradise
- Perfect Coastal Perspective
- Never to be Built Out
- Private Security Entrance
- Ducted Air-Conditioning & Intercom
- Three Spacious Bedrooms
- Two-and-a-Half Bathrooms
- Separate Laundry
- Bright & Airy Open Plan Living Areas
- Large Granite Kitchen & Separate Dining Area
- Exclusive, Wraparound Poolside Terrace & Garden Area
- Separate, Second Low-Maintenance Patio
- Resort Style Infinity Pool, Spa & BBQ Area Overlooking the Pacific Ocean, with Direct Beach Access
- Facilities Including a Gym & Steam Room
- Secure Carpark & Large Lockup Storage
- Pet Friendly
- Minutes to Pacific Fair, The Star Casino, Broadbeach's Dining Precinct & Close to Leading Private Schools
- 200m to Northcliffe Surf Club
- 1km to Surfers Paradise Esplanade