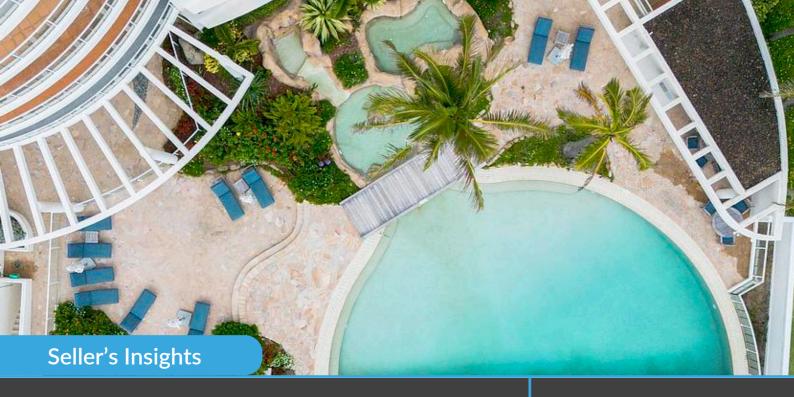

## **Property Specifications**

- 'Absolute Beachfront' Ground Floor Apartment
- The Iconic 'Beaches' Residents Only Building
- Positioned Between Broadbeach and Surfers Paradise
- Perfect Coastal Perspective
- Never to be Built Out
- Private Security Entrance
- Ducted Air-Conditioning & Intercom
- Three Spacious Bedrooms
- Two-and-a-Half Bathrooms
- Separate Laundry
- Bright & Airy Open Plan Living Areas
- Large Granite Kitchen & Separate Dining Area
- Exclusive, Wraparound Poolside Terrace & Garden Area
- Separate, Second Low-Maintenance Patio
- Resort Style Infinity Pool, Spa & BBQ Area Overlooking the Pacific Ocean, with Direct Beach Access
- Facilities Including a Gym & Steam Room
- Secure Carpark & Large Lockup Storage
- Pet Friendly
- Minutes to Pacific Fair, The Star Casino, Broadbeach's Dining Precinct & Close to Leading Private Schools
- 200m to Northcliffe Surf Club
- 1km to Surfers Paradise Esplanade

"You will love entertaining family and friends here! Beyond your impressive wraparound terrace, the entire 'resort style' pool area and Pacific Ocean are an extension of your living area."

"There is a great sense of pride in the building amongst the owners. The entire building and grounds are always beautifully presented, it would have to be one of the best managed buildings on the Gold Coast!"