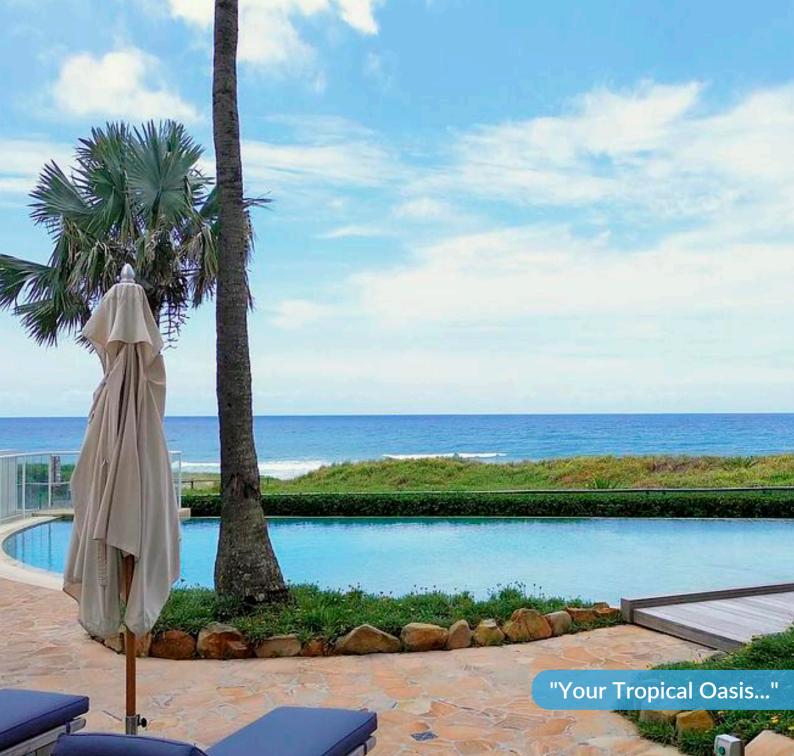

## **Property Specifications**

- 'Absolute Beachfront' Ground Floor Apartment
- The Iconic 'Beaches' Residents Only Building
- Positioned Between Broadbeach and Surfers Paradise
- Perfect Coastal Perspective
- Never to be Built Out
- Private Security Entrance
- Ducted Air-Conditioning & Intercom
- Three Spacious Bedrooms
- Two-and-a-Half Bathrooms
- Separate Laundry
- Bright & Airy Open Plan Living Areas
- Large Granite Kitchen & Separate Dining Area
- Exclusive, Wraparound Poolside Terrace & Garden Area
- Separate, Second Low-Maintenance Patio
- Resort Style Infinity Pool, Spa & BBQ Area Overlooking the Pacific Ocean, with Direct Beach Access
- Facilities Including a Gym & Steam Room
- Secure Carpark & Large Lockup Storage
- Pet Friendly
- Minutes to Pacific Fair, The Star Casino, Broadbeach's Dining Precinct & Close to Leading Private Schools
- 200m to Northcliffe Surf Club
- 1km to Surfers Paradise Esplanade

"You will love entertaining family and friends here! Beyond your impressive wraparound terrace, the entire 'resort style' pool area and Pacific Ocean are an extension of your living area."

"There is a great sense of pride in the building amongst the owners. The entire building and grounds are always beautifully presented, it would have to be one of the best managed buildings on the Gold Coast!"