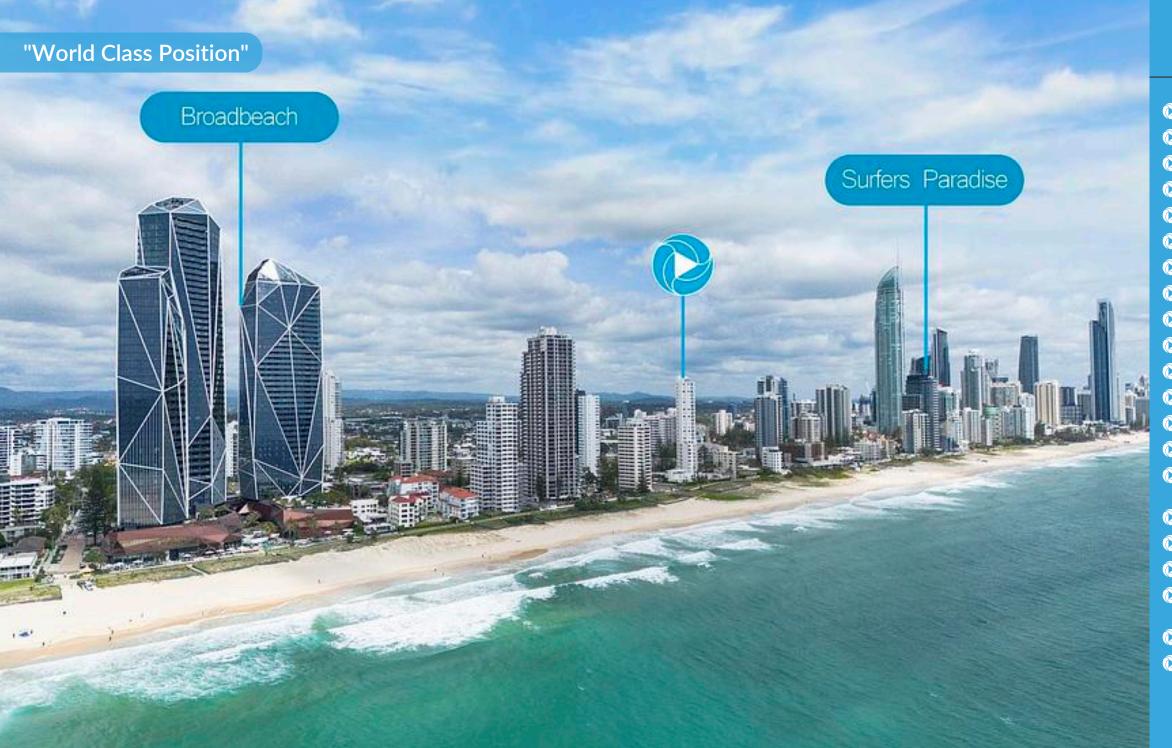

Opportunities like this are rare, and they are fleeting. Situated between Broadbeach and Surfers Paradise, and within minutes of premier shopping, fine dining, and cultural hotspots, here, you will enjoy unparalleled convenience.

## **Property Specifications**

- 'Absolute Beachfront' Ground Floor Apartment
- The Iconic 'Beaches' Residents Only Building
- Positioned Between Broadbeach and Surfers Paradise
- Perfect Coastal Perspective
- Never to be Built Out
- Private Security Entrance
- Ducted Air-Conditioning & Intercom
- Three Spacious Bedrooms
- Two-and-a-Half Bathrooms
- Separate Laundry
- Bright & Airy Open Plan Living Areas
- Large Granite Kitchen & Separate Dining Area
- Exclusive, Wraparound Poolside Terrace & Garden Area
- Separate, Second Low-Maintenance Patio
- Resort Style Infinity Pool, Spa & BBQ Area Overlooking the Pacific Ocean, with Direct Beach Access
- Facilities Including a Gym & Steam Room
- Secure Carpark & Large Lockup Storage
- Pet Friendly
- Minutes to Pacific Fair, The Star Casino, Broadbeach's Dining Precinct & Close to Leading Private Schools
- 200m to Northcliffe Surf Club
- 1km to Surfers Paradise Esplanade

### **Suburb Profile**

Surfers Paradise is a vibrant coastal suburb, globally recognised for its stunning beaches, iconic skyline, and dynamic lifestyle. Whether you're a local or a visitor, the allure of Surfers Paradise lies in its seamless blend of natural beauty and urban sophistication.