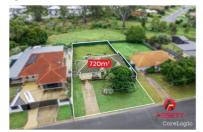

Last Listing Offers above \$549,000 will be considered

4 54 TINDLE STREET REDBANK PLAINS QLD 4301

Sold Price \$539,000

 ☐ 3
 ☐ 2
 ☐ 2
 ☐ 778m²
 ☐ 133m²

 Year Built
 2010
 DOM
 16

 Sold Date
 19-Jul-23
 Distance
 0.25km

 First Listing
 \$539,000

Last Listing \$539,000

1 TINDLE STREET REDBANK PLAINS QLD 4301.

Sold Price \$510,000

 ☐ 3
 ☐ 1
 ☐ 2
 ☐ 1,089m²
 ☐ 128m²

 Year Built
 1988
 DOM

 Sold Date
 O2-Nov-23
 Distance
 0.31km