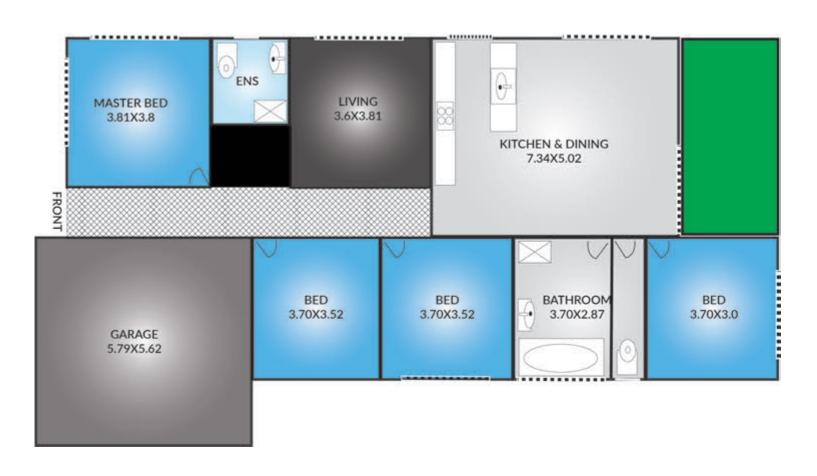

The open floor plan flows with ease. There are two separate living areas, a modern kitchen with stone benchtops and all the mod cons to make life a little easier.

Parents can enjoy entertaining in the undercover patio area while the kids laugh, play and run around the fully fenced backyard.

# **Property Specifications**

- 4 Bedrooms
- Air Conditioned
- 2 Bathrooms
- Modern Home
- Safe and Secure
- Fully Fenced Yard
- Park across the Street
- Close to Schools
- Close to Shops
- Quiet Residential Area
- Investment Opportunity
- Easy Rental Returns
- Separate Living Areas
- Convenient Playground
- Only 6 minutes to
  Town Square Shopping Village
- © Good yard for children to play
- Great Family Home
- Outside Undercover Patio
- Only 13 minutes to
  Orion Springfield Shopping district
- Mount View Estate
- Great home, Great Opportunity