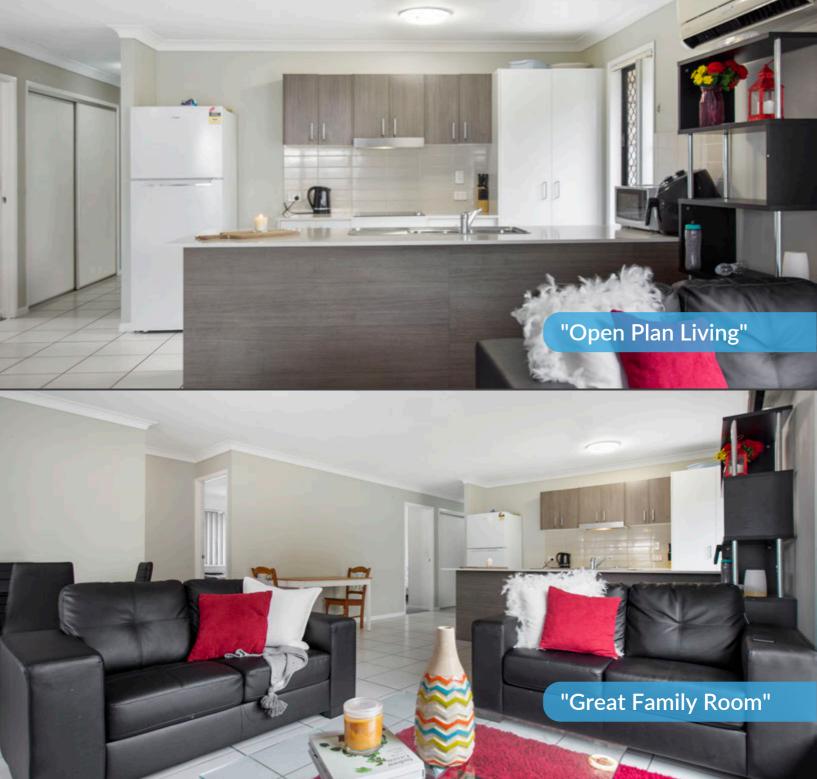

The open floor plan flows with ease. There are two separate living areas, a modern kitchen with stone benchtops and all the mod cons to make life a little easier.

Parents can enjoy entertaining in the undercover patio area while the kids laugh, play and run around the fully fenced backyard.

# **Property Specifications**

- 4 Bedrooms
- Air Conditioned
- 2 Bathrooms
- Modern Home
- Safe and Secure
- Fully Fenced Yard
- Park across the Street
- Close to Schools
- Close to Shops
- Quiet Residential Area
- Investment Opportunity
- Easy Rental Returns
- Separate Living Areas
- Convenient Playground
- Only 6 minutes to
  Town Square Shopping Village
- © Good yard for children to play
- Great Family Home
- Outside Undercover Patio
- Only 13 minutes to
  Orion Springfield Shopping district
- Mount View Estate
- Great home, Great Opportunity