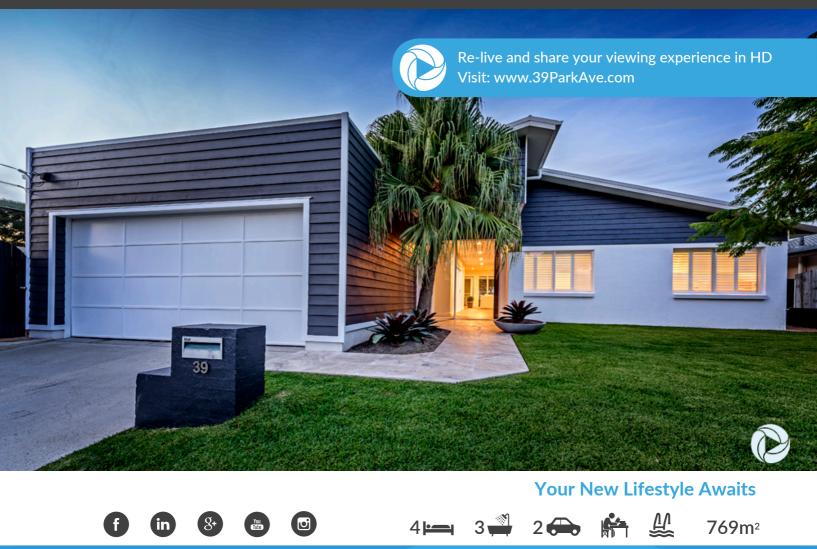

#### Your New Lifestyle Awaits

Inspired while vacationing in the iconic Victorian seaside resort of Portsea, the owners have created an Australian classic that speaks to the heart of freedom, life, light, love and security.

At the end of a quiet and exclusive Avenue in amazing Broadbeach Waters, this beautiful home takes Broadbeach style to a new level. Featuring four bedrooms, three bathrooms and sun-drenched living areas all with sweeping water views, 39 Park Avenue is everything you've been dreaming of.

## **Property Specifications**

| Newly built (2014/2015)                                                                                    |  |  |
|------------------------------------------------------------------------------------------------------------|--|--|
| 4 Bedrooms, 3 bathrooms                                                                                    |  |  |
| North to wide water                                                                                        |  |  |
| 769m2                                                                                                      |  |  |
| Stone benchtops                                                                                            |  |  |
| European appliances                                                                                        |  |  |
| Ducted air conditioning and ceiling fans throughout                                                        |  |  |
| Light filled pantry                                                                                        |  |  |
| Home office or study                                                                                       |  |  |
| Double lock-up garage                                                                                      |  |  |
| Modern pool                                                                                                |  |  |
| Plantation shutters                                                                                        |  |  |
| Quiet cul-de-sac position                                                                                  |  |  |
| Close to everything Broadbeach has to offer                                                                |  |  |
| Sun-drenched, Hamptons theme with a blend of nostalgic wood & warm stone                                   |  |  |
| Multiple outdoor entertaining areas                                                                        |  |  |
| Alfresco dining                                                                                            |  |  |
| Impressive rental returns                                                                                  |  |  |
| 4 minutes to Pacific Fair Shopping Centre (One of the largest shopping centres in the southern hemisphere) |  |  |
| 4 minutes to Star Casino & Entertainment District                                                          |  |  |
| 5 minutes to Beach                                                                                         |  |  |
|                                                                                                            |  |  |