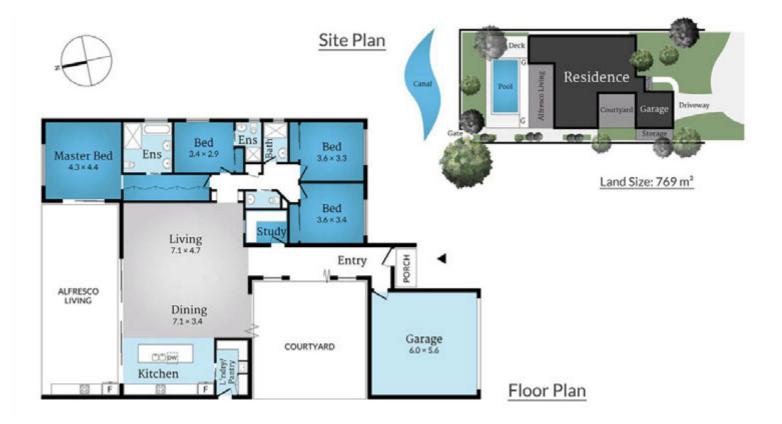

At the end of a quiet and exclusive Avenue in amazing Broadbeach Waters, this beautiful home takes Broadbeach style to a new level. Featuring four bedrooms, three bathrooms and sun-drenched living areas all with sweeping water views, 39 Park Avenue is everything you've been dreaming of.

## **Property Specifications**

| Newly built (2014/2015)                                                                                    |  |  |
|------------------------------------------------------------------------------------------------------------|--|--|
| 4 Bedrooms, 3 bathrooms                                                                                    |  |  |
| North to wide water                                                                                        |  |  |
| 769m2                                                                                                      |  |  |
| Stone benchtops                                                                                            |  |  |
| European appliances                                                                                        |  |  |
| Ducted air conditioning and ceiling fans throughout                                                        |  |  |
| Light filled pantry                                                                                        |  |  |
| Home office or study                                                                                       |  |  |
| Double lock-up garage                                                                                      |  |  |
| Modern pool                                                                                                |  |  |
| Plantation shutters                                                                                        |  |  |
| Quiet cul-de-sac position                                                                                  |  |  |
| Close to everything Broadbeach has to offer                                                                |  |  |
| Sun-drenched, Hamptons theme with a blend of nostalgic wood & warm stone                                   |  |  |
| Multiple outdoor entertaining areas                                                                        |  |  |
| Alfresco dining                                                                                            |  |  |
| Impressive rental returns                                                                                  |  |  |
| 4 minutes to Pacific Fair Shopping Centre (One of the largest shopping centres in the southern hemisphere) |  |  |
| 4 minutes to Star Casino & Entertainment District                                                          |  |  |
| 5 minutes to Beach                                                                                         |  |  |
|                                                                                                            |  |  |

### "North to wide water - 769m2"

Visit www.39ParkAve.com