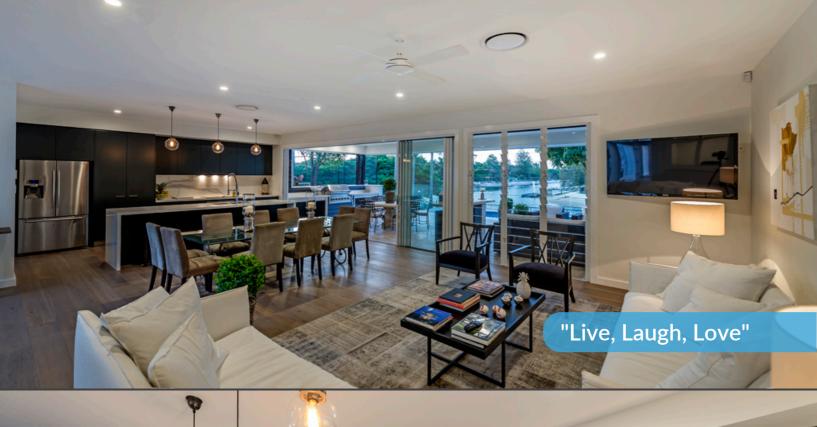

Timber floors combine with plantation shutters to create a unifying theme that is beautiful and uplifting. Facing north, the glass walls and massive sliding doors and high ceilings create a light filled space for you to fill with life and love.

Visit www.39ParkAve.com

"This home was designed as an entertainer where the interior of the property flows and integrates seamlessly with the alfresco entertaining area."

> "Waking up during winter and having the northern sun entering into your bedroom and kitchen is simply one of the nicest ways to start your day."